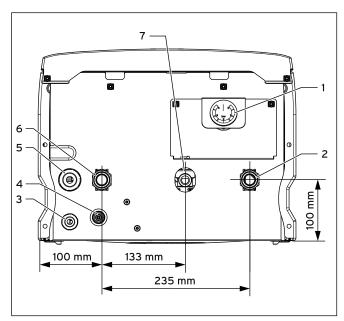

### 4.4 Odstupy v mm

### Legenda

- 1 Manometer
- 2 Výstup vykurovania 3/4"
- 3 Káblová priechodka
- 4 Vypúšťací ventil
- 5 Káblová priechodka pre sieťovú prípojku
- 6 Spiatočka vykurovania 3/4"
- 7 Prepad pre poistný ventil