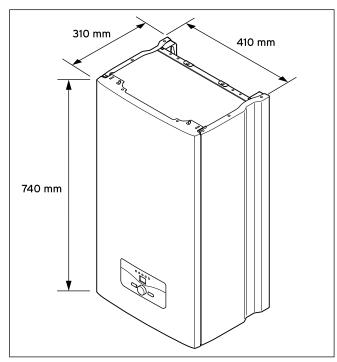

#### 4.4 Kótovaný výkres a rozmery pripojenia



### 4.3 Rozmery pripojenia v mm



### 4.4 Odstupy v mm

### Legenda

- 1 Manometer
- 2 Výstup vykurovania 3/4"
- 3 Káblová priechodka
- 4 Vypúšťací ventil
- 5 Káblová priechodka pre sieťovú prípojku
- 6 Spiatočka vykurovania 3/4"
- 7 Prepad pre poistný ventil

#### 4.5 Zavesenie výrobku



### Opatrne!

# Nebezpečenstvo poškodenia výrobku v dôsledku nedostatočnej montáže!

Výrobok sa smie montovať iba na pevnú, uzatvorenú plochu steny.

- Dbajte na dostatočnú nosnosť všetkých dielov upevnenia!
- Zohľadnite pri tom kvalitu steny!



## 4.5 Zavesenie výrobku

- > Do steny vyvŕtajte 3 otvory, podľa vzdialeností voliteľných možností upevnenia v držiaku výrobku.
- ➤ Držiak výrobku (1) namontujte na stenu pomocou priložených príchytiek a skrutiek (2).
- Výrobok (3) zaveste na držiak výrobku z