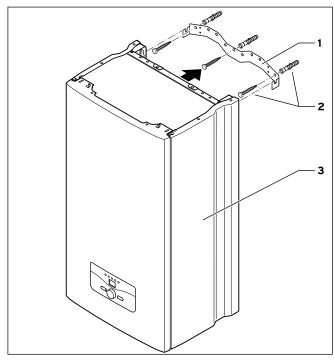

#### 4.5 Zavesenie výrobku

## 4.5 Zavesenie výrobku

- > Do steny vyvŕtajte 3 otvory, podľa vzdialeností voliteľných možností upevnenia v držiaku výrobku.
- ➤ Držiak výrobku (1) namontujte na stenu pomocou priložených príchytiek a skrutiek (2).
- Výrobok (3) zaveste na držiak výrobku zhora.